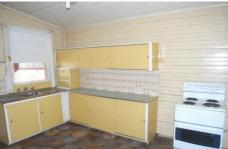

- Large level 1039sqm allotment with rear lane access
- Lock up shed
- Vegetable garden beds
- Outdoor laundry with original well
- 4 large bedrooms
- Glassed verandah
- Spacious lounge room with fireplace, additional wood heater
- High ceilings
- Close walk to CBD
- Opportunity to turn into B&B