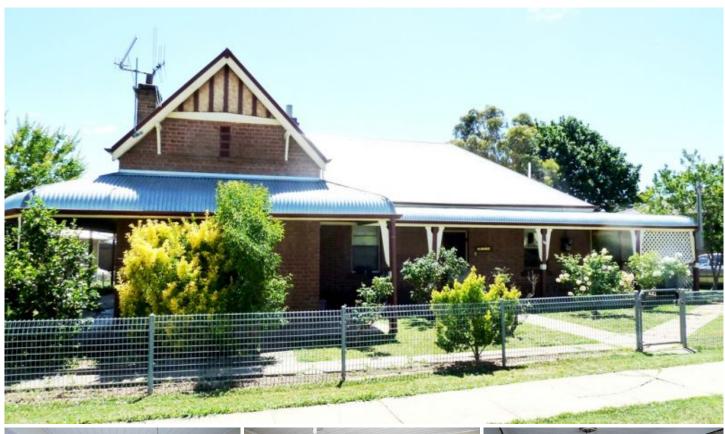

## Mudgee

A beautiful Victorian home in mostly an untouched original condition. Awaiting the love & attention it deserves you can capatalise by improving the property & utilising original features to upgrade. With nothing but character the house includes the following:

- Large level 1039sqm allotment with rear lane access
- Lock up shed
- Vegetable garden beds
- Outdoor laundry with original well
- 4 large bedrooms
- Glassed verandah
- Spacious lounge room with fireplace, additional wood heater
- High ceilings
- Close walk to CBD
- Opportunity to turn into B&B