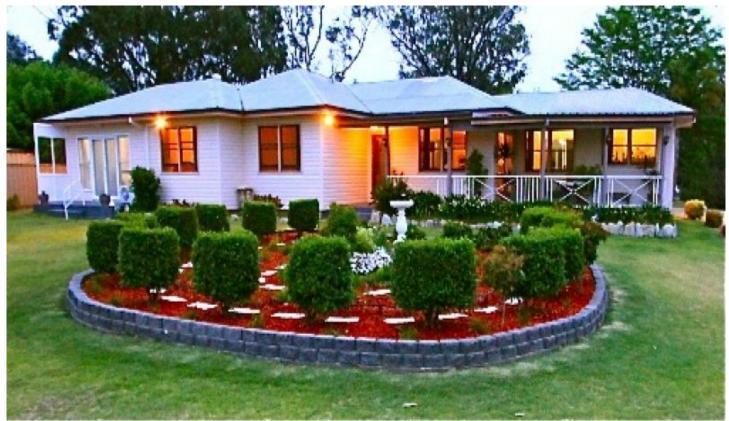

## Mudgee

Perfectly positioned at the end of a premier Mudgee South cul-de-sac this immaculate family home sits on over 2600m2 of established gardens adjoining reserve.

- Spacious light filled living spaces
- 3 bedrooms with built-in wardrobes
- Self-contained granny flat with separate entrance
- Excellent outdoor entertaining areas
- Huge colourbond garage and workshop
- Low maintenance established gardens
- Private equipped bore for gardens
- Elevated position overlooking the adjoining reserve
- Relaxed and private setting within town.

Properties such as this are few and far between. Don't miss this one.

4 📭 2 🖺 2 🚘

Land Size: 2695 sqm

View : https://www.thepropertyshop.com.au/sale/n

sw/dubbo-orana/mudgee/residential/house/

5658125

**Andrew Palmer** 02 6372 2222