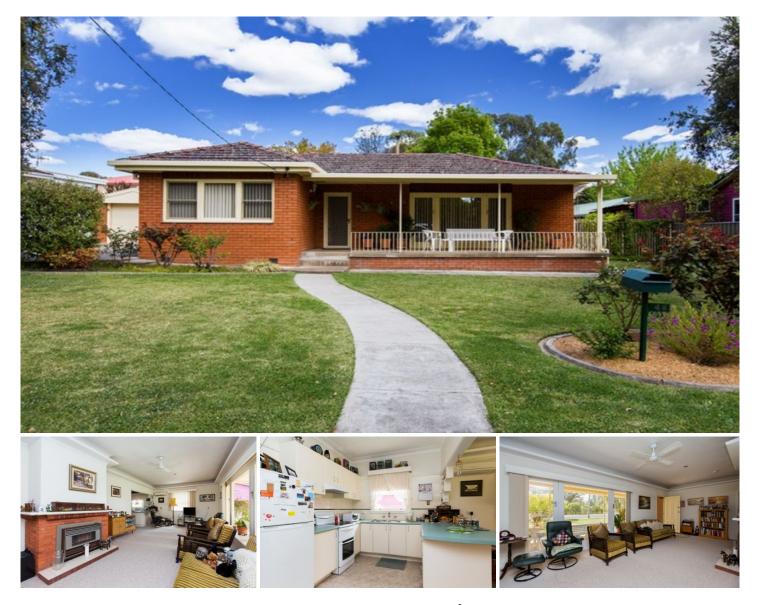

## Mudgee

Situated just a "pitch" away from Mudgee Golf Course is the lovely brick veneer home amongst a great establishment of greenery.

The land component boasts 1075sqm of level land with access to the rear yard, a double lock up garage and an additional lock up colour bond shed with carport.

The home consist of 4 bedrooms all with built in robes along with family living and dining comforted by Daikin reverse cycle air conditioning.

The kitchen is sleek and has loads of cupboard and bench space to ensure its very workable.

High ceilings throughout along with additional living indoor and outdoor will give a family plenty of space to enjoy.

Additional features include tank water, solar hot water and plenty of other benefits that one will love, so contact us today to find out more.