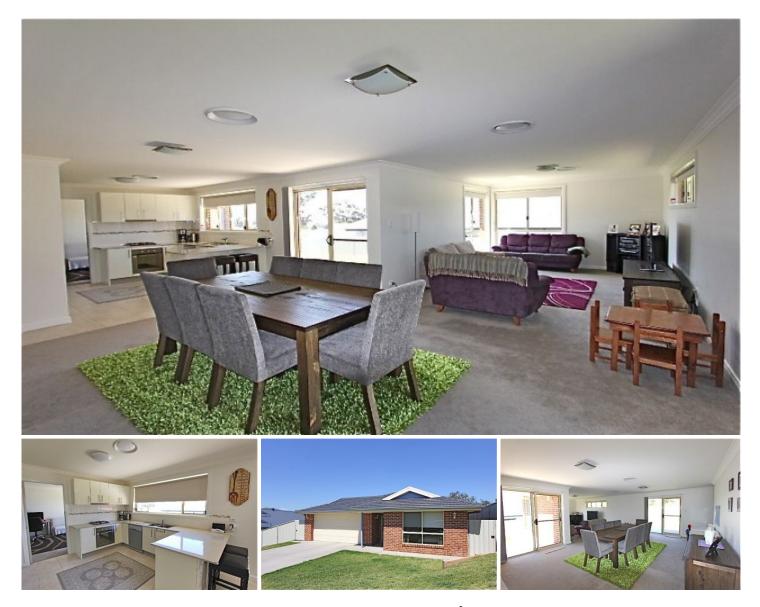

## Mudgee

This as new family home offers a lot more than would appear from the street. Situated on an elevated north facing site in a quiet South Mudgee cul-de-sac, this property is exceptional value.

- Excellent living spaces with a separate lounge and huge family dining room

- Impressive stone kitchen with stainless steel appliances
- Master bedroom with walk-in wardrobe and en-suite
- 3 additional double bedrooms with built-in wardrobes
- An abundance of natural light in all areas
- Ducted reverse cycle air conditioning throughout
- Double lock up garage with internal entry
- Large 920sqm block in an elevated cul-de-sac location
- Private fully fenced and turfed yard

The property is currently leased and is returning above 6% yield. An ideal investment opportunity or buy now to move into in the new year.