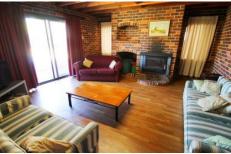

The entry level comprises 1 bedroom with a walk-in wardrobe or office space, a large formal living room with the comfort of large wood heater and also boasts a dining, modern kitchen, laundry and washroom.