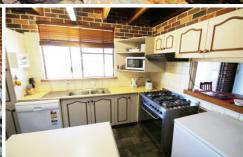

The entry level comprises 1 bedroom with a walk-in wardrobe or office space, a large formal living room with the comfort of large wood heater and also boasts a dining, modern kitchen, laundry and washroom.