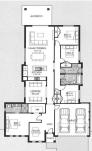

## Mudgee

- Quality family residence off the plan
- Large near level 846m2 allotment
- Spacious formal and informal living areas including study
- 4 generous bedrooms all with built in wardrobes
- Master suite with walk-in wardrobe and en-suite
- Modern kitchen with stone bench tops
- Ideal northerly aspect to casual living spaces
- European stainless steel appliances
- Alfresco entertaining area under main roof
- Daikin reverse cycle air-conditioning
- Remote operated double garage with internal access
- Coloured concrete driveway, turfed yard and fencing to boundaries