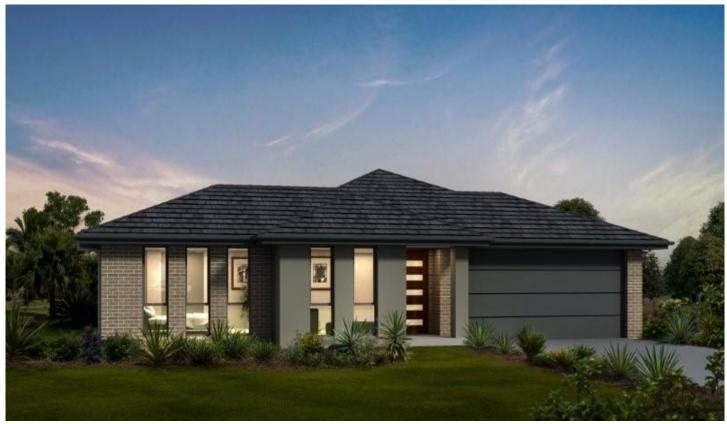

## Mudgee

- Quality family residence off the plan
- Large near level 846m2 allotment
- Spacious formal and informal living areas including study
- 4 generous bedrooms all with built in wardrobes
- Master suite with walk-in wardrobe and en-suite
- Modern kitchen with stone bench tops
- Ideal northerly aspect to casual living spaces
- European stainless steel appliances
- Alfresco entertaining area under main roof
- Daikin reverse cycle air-conditioning
- Remote operated double garage with internal access
- Coloured concrete driveway, turfed yard and fencing to boundaries