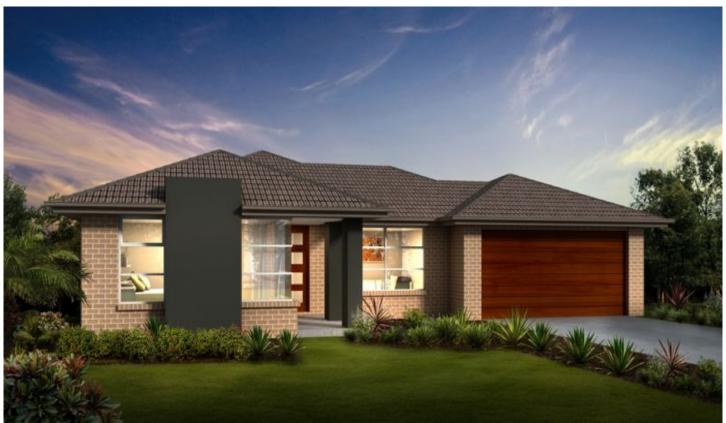

## Mudgee

- Quality family residence off the plan
- Large near level 846m2 allotment
- Spacious formal and informal living areas including separate rumpus room
- 4 generous bedrooms all with built in wardrobes
- Master suite with walk-in wardrobe and en-suite
- Modern kitchen with stone bench tops
- Ideal northerly aspect to casual living spaces
- European stainless steel appliances
- Alfresco entertaining area under main roof
- Daikin reverse cycle air-conditioning
- Remote operated double garage with internal access
- Coloured concrete driveway, turfed yard and fencing to boundaries