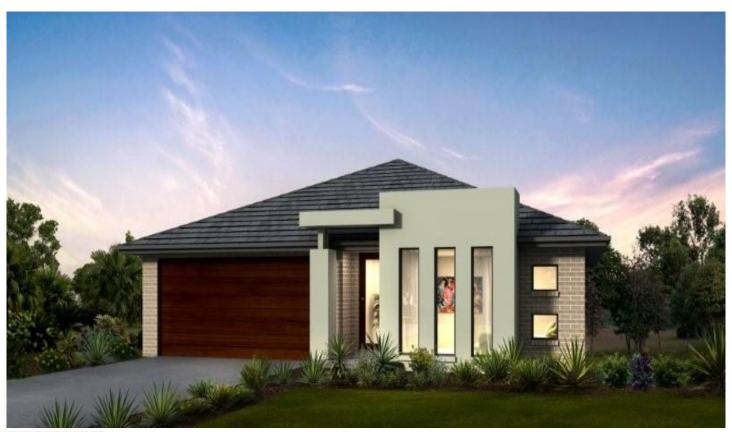

## Mudgee

- Quality family residence off the plan
- Large near level 846m2 allotment
- Spacious formal and informal living areas with separate rumpus room
- 4 generous bedrooms all with built in wardrobes
- Master with walk-in wardrobe and en-suite
- Modern kitchen with stone bench tops
- Ideal northerly aspect to casual living spaces
- European stainless steel appliances
- Alfresco entertaining area under main roof
- Daikin reverse cycle air-conditioning
- Remote operated double garage with internal access
- Coloured concrete driveway, turfed yard and fencing to boundaries