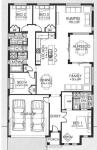

## Mudgee

- Quality family residence off the plan
- Large near level 846m2 allotment
- Spacious formal and informal living areas with separate rumpus room
- 4 generous bedrooms all with built in wardrobes
- Master with walk-in wardrobe and en-suite
- Modern kitchen with stone bench tops
- Ideal northerly aspect to casual living spaces
- European stainless steel appliances
- Alfresco entertaining area under main roof
- Daikin reverse cycle air-conditioning
- Remote operated double garage with internal access
- Coloured concrete driveway, turfed yard and fencing to boundaries