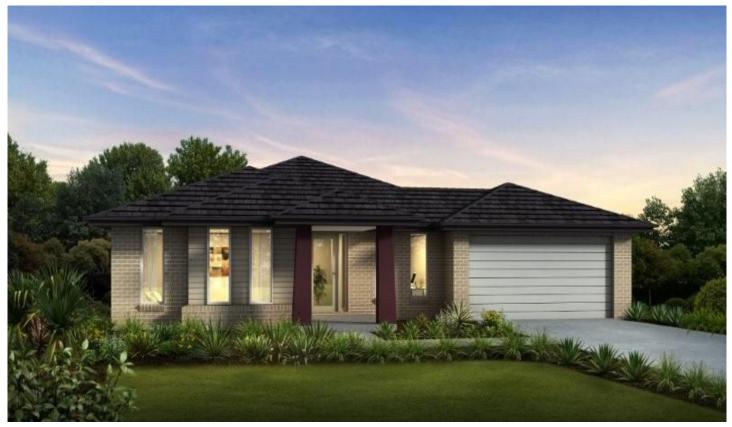

## Mudgee

- Quality family residence off the plan
- Large near level 846m2 allotment
- Spacious formal and informal living areas
- 4 generous bedrooms all with built in wardrobes
- Master with walk-in wardrobe and en-suite
- Modern kitchen with stone bench tops
- Ideal northerly aspect to casual living spaces
- European stainless steel appliances
- Alfresco entertaining area under main roof
- Daikin reverse cycle air-conditioning
- Remote operated double garage with internal access
- Coloured concrete driveway, turfed yard and fencing to boundaries

## 4 🛤 2 🚔 2 🚔

- **Price** : \$ 479,000
- Land Size : 846.42 sqm
- View : https://www.thepropertyshop.com.au/sale/n sw/dubbo-orana/mudgee/residential/house/ 5658092