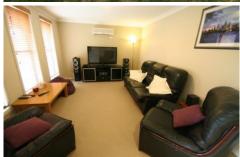

An open plan family room and meals area is complemented by a separate lounge room, both with individual reverse cycle air conditioners.

The functional galley style kitchen is well appointed with stainless appliances including gas cooking, dishwasher and a large pantry.