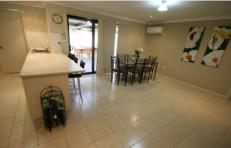

An open plan family room and meals area is complemented by a separate lounge room, both with individual reverse cycle air conditioners.

The functional galley style kitchen is well appointed with stainless appliances including gas cooking, dishwasher and a large pantry.

A north facing covered entertaining area overlooks the rear yard, the block is fully fenced and there is vehicular access to the back yard. Plenty of room for those wanting to build additional shedding.