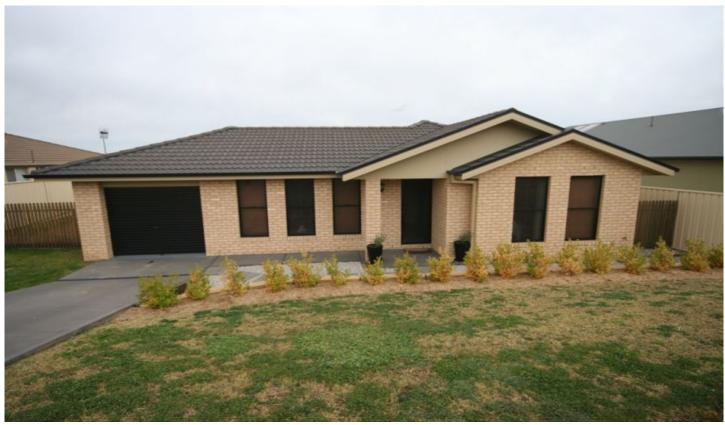

## Mudgee

Situated in a popular, family friendly estate, this modern brick veneer home is on a level 831sqm allotment adjoining reserve.

The home has an ideal north to rear aspect and comprises four bedrooms, three with built in robes, the master with en-suite access to the three way bathroom.

A north facing covered entertaining area overlooks the rear yard, the block is fully fenced and there is vehicular access to the back yard. Plenty of room for those wanting to build additional shedding.