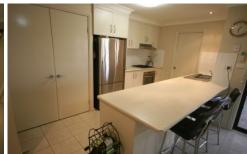

An open plan family room and meals area is complemented by a separate lounge room, both with individual reverse cycle air conditioners.

The functional galley style kitchen is well appointed with stainless appliances including gas cooking, dishwasher and a large pantry.