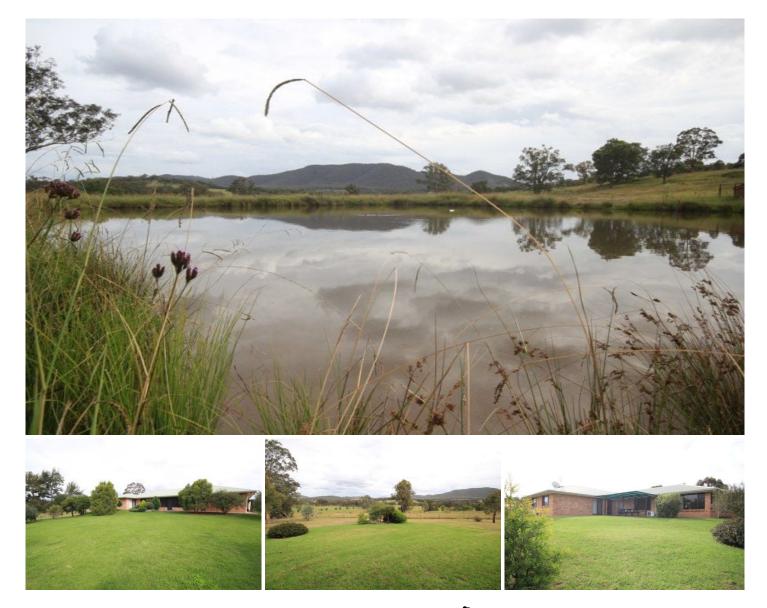

## MUDGEE

This tremendous rural lifestyle property is situated just 10kms from Mudgee in a quiet and private location.

The residence is a sprawling brick veneer home in an elevated position with a glorious out look.

The land comprises 10.49 hectares (25 acres approximately) of level to slightly undulating country,