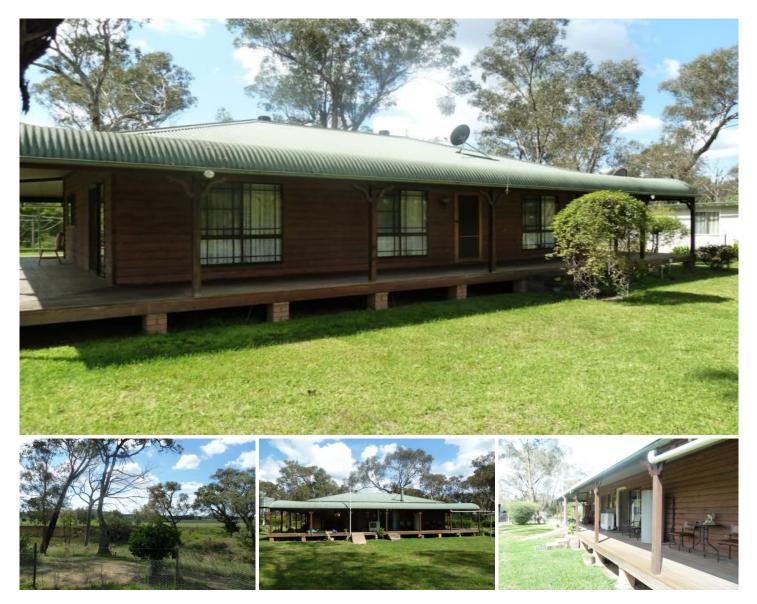

## MUDGEE

- . 10 Acres 26km North East of Mudgee, tar road frontage
- . Quick commute to Mudgee and local mines

. Full frontage to Cooyal Creek, equipped & licenced bore, Excellent rain water storage

- . Various sheds with power and carport
- . Spectacular private setting with rural outlooks
- . Fruit orchid with assorted trees
- . Two bedrooms, one bathroom cottage. As neat as pin
- . Reverse cycle air conditioning, slow combustion stove
- . Dining room, living area, high ceilings & bull nose verandah
- . A very rare offering, it will only take one look to fall in love.