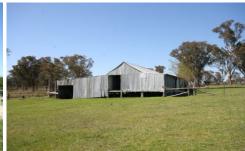

Other improvements include a carport, double steel garage, storage/woolshed with yards and the property is subdivided into paddocks.

Water supply for the property is from a dam, an unequipped bore and frontage to Hawkins Creek.