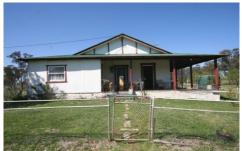

## **MUDGEE**

This 16 hectare (approx) property is situated approximately 6 kilometres from the quiet village of Lue in a private valley position.

The homestead is of concrete construction with fibro extension.

The rooms are of high ceilings, some with pressed metal, and with timber floors. There are three bedrooms, lounge with wood heater, bathroom and kitchen with gas stove, wood heater and dishwasher.

There are also delightful verandahs to pine away the time on as well as a separate guest room with laundry across the courtyard.