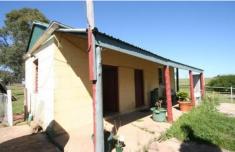

The rooms are of high ceilings, some with pressed metal, and with timber floors. There are three bedrooms, lounge with wood heater, bathroom and kitchen with gas stove, wood heater and dishwasher.

There are also delightful verandahs to pine away the time on as well as a separate guest room with laundry across the courtyard.