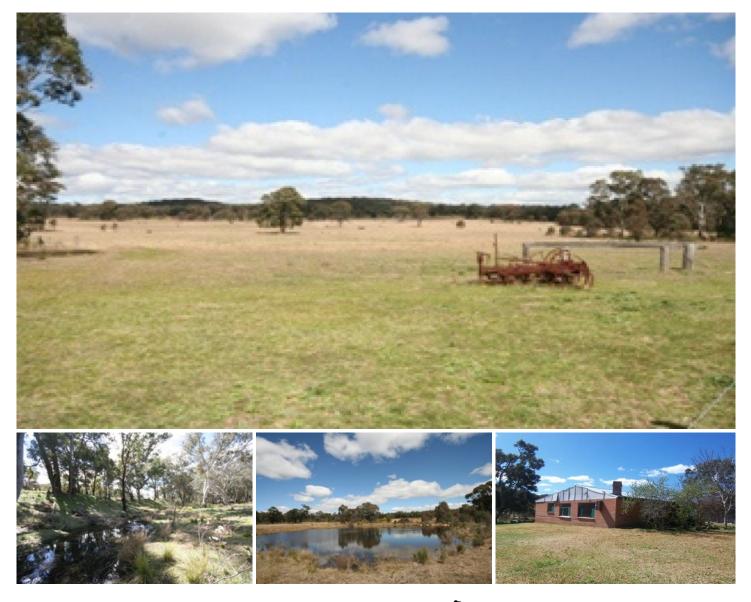

Flooring consists of lino in the main thoroughfare and carpet to the bedrooms.

There is additional shedding including garden sheds and a 3-bay hay shed.

The property comprises approximately 200 acres mainly arable and is subdivided into 4 main paddocks and one house paddock.

There is ample water supply with approximately 7 large dams and a small creek to the front.

The block is ideal for running sheep, cattle or whatever a farmer desires. With excellent fencing, solid cattle yards