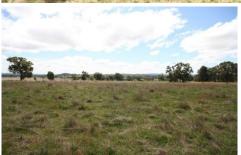

The country is mostly level, arable land that has some scattered timber and some amazing granite rock formations. The boundary is fully fenced and water is supplied by a dam and fresh water tanks.

4 📭 1 🖺 4 🗬