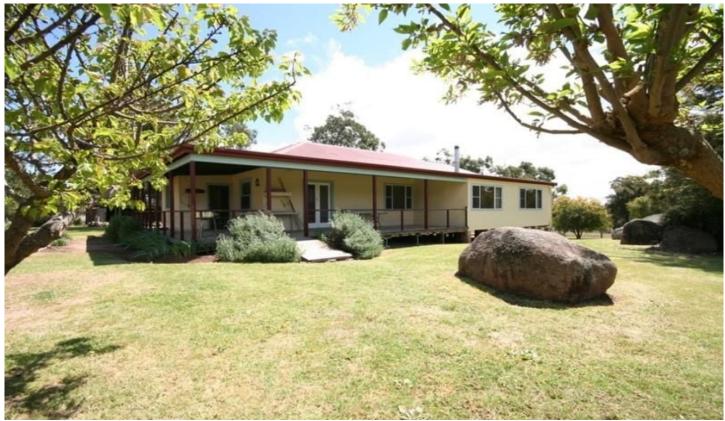

## **MUDGEE**

Situated an easy 20 kilometre drive to the north of Mudgee is this well presented 10.12 hectare property offering a comfortable residence and excellent shedding.

The home comprises four bedrooms, a study, north facing lounge room, meals area adjacent to the kitchen and a tidy bathroom. There is an internal laundry and second w/c.

Outside is a large wrap around deck overlooking the established gardens. An ideal area for barbeques and entertaining.

Shedding is impressive with a 15m x 6m (approx) steel shed with concrete floor and power connected, a double carport, garden shed and chicken run. The property also has a 60m x 20m (approx) dressage arena that requires some work to be fully functional.