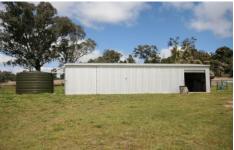

Outside is a large wrap around deck overlooking the established gardens. An ideal area for barbeques and entertaining.

Shedding is impressive with a 15m x 6m (approx) steel shed with concrete floor and power connected, a double carport, garden shed and chicken run. The property also has a 60m x 20m (approx) dressage arena that requires some work to be fully functional.