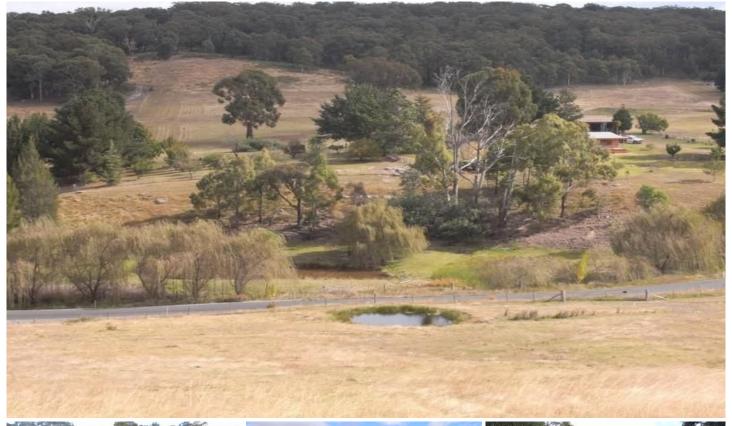

## **BOCOBLE**

10.75ha (26 acres) of undulating country. There is a good balance of cleared undulating hills and timbered hills.

Here is an ideal spot to come and build that weekender you always wanted or a new home in the popular Bocoble area.

The block is located approximately 23kms South of Mudgee and has tar road frontage. There is 1 dam on the property and a permanent spring that has never been dry.

Both power and phone are nearby and there is a fantastic building site on top of the hill with sensational views.