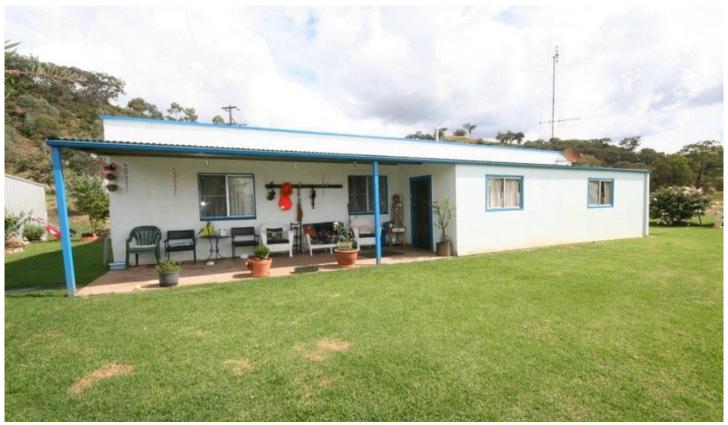

## **GRATTAI**

Set in an elevated position with tremendous rural views is this sturdy three bedroom home with possible separate accommodation on 32.16 hectares.

The bedrooms are generous in size and there is ample living space with a spacious lounge room, large sunroom/rumpus area, and a dining area.

The large kitchen has a dishwasher, gas cooking facilities and enough space for a table setting.

There is reverse cycle air conditioning, slow combustion wood fire and the ceiling features insulation panels.