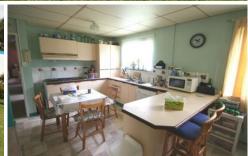

The large kitchen has a dishwasher, gas cooking facilities and enough space for a table setting.

There is reverse cycle air conditioning, slow combustion wood fire and the ceiling features insulation panels.