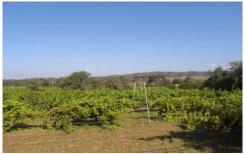

Shedding includes several large storage sheds; there is a garage as well as animal sheds. There is a small established vineyard approx. 4,000m2 6,000m2 of both table & wine varieties.

There's a large dam and 25,000 gallons of rainwater storage.