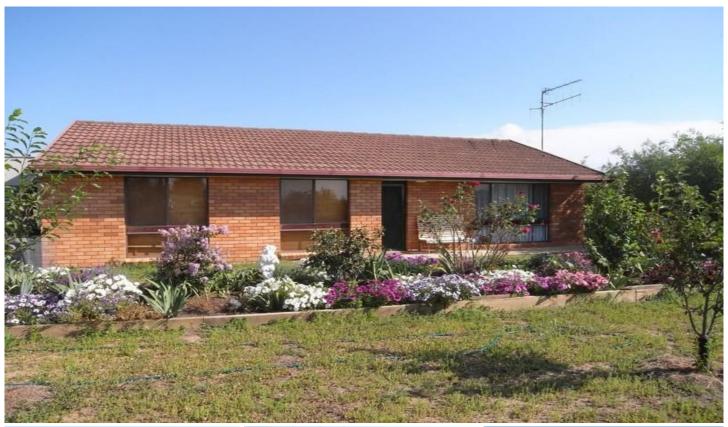

## **ST FILLANS**

Located down a quiet country lane is the well established hobby farm.

Set on 10.11 hectare this brick veneer home comprises 3 bedrooms, family room, kitchen with dining room, separate dining and an enclosed verandah.

Peace & Privacy, Handy To Town

3 🛌 1 🖺 1 🕰

Land Size: 101100 sqm

View : https://www.thepropertyshop.com.au/sale/n

sw/dubbo-orana/st-fillans/residential/rural/56

57889