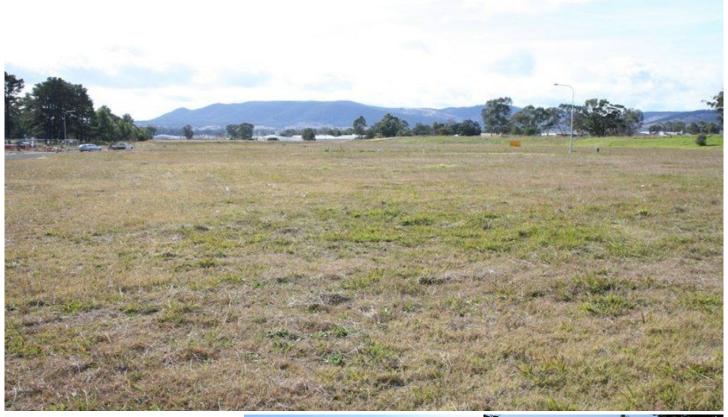

## **MUDGEE**

If the answer is yes, then this enormous residential lot should catch your attention.

A massive 1410sqm with plenty of room to build a dream home for your family.

Situated in the prestigious Fairways Estate development, you will enjoy the use of a maintained cart path providing direct access to the Mudgee Golf Club course.

Land Size: 1410 sqm

View: https://www.thepropertyshop.com.au/sale/n

sw/dubbo-orana/mudgee/residential/land/56

57835