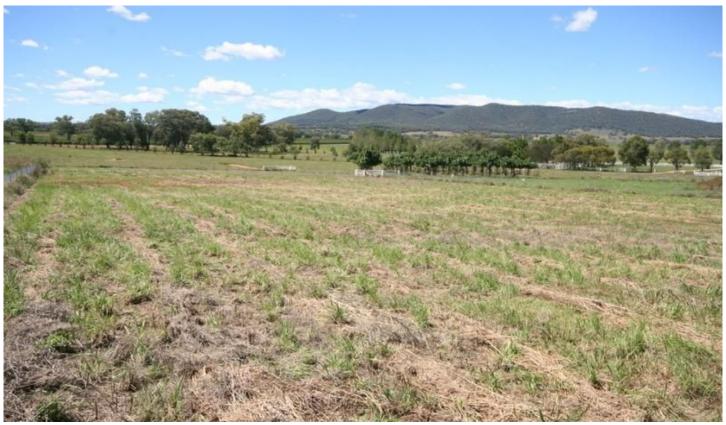

## **MUDGEE**

Comprising 4,722m2 of level land and boasting a tremendous rural outlook, this magnificent building block is well worth an inspection.

Fenced on three sides and with all town services available, the site is ready for you to build your dream home on.

Land Size : 4722 sqm

View: https://www.thepropertyshop.com.au/sale/n

sw/dubbo-orana/mudgee/residential/land/56

57787