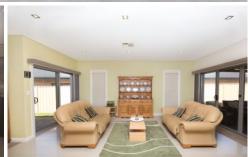

- The open plan living space has a designated lounge and dining areas
- A third living zone provides additional room with sliding doors opening to a private court yard
- Kitchen with Caesar stone bench tops, stainless appliances and huge walk in pantry
- Ducted reverse cycle air conditioning makes this a comfortable home right the year round
- High ceilings and a northerly aspect meaning good natural light
- Four large double bedrooms, three have built in robes and will easily accommodate queen size beds
- The master bedroom is set well away from the living areas, generous walk in robe and ensuite bathroom
- Main bathroom with floor to ceiling tiles, heated towel rails