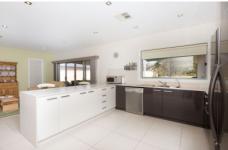

- The open plan living space has a designated lounge and dining areas
- A third living zone provides additional room with sliding doors opening to a private court yard
- Kitchen with Caesar stone bench tops, stainless appliances and huge walk in pantry
- Ducted reverse cycle air conditioning makes this a comfortable home right the year round
- High ceilings and a northerly aspect meaning good natural light
- Four large double bedrooms, three have built in robes and will easily accommodate queen size beds
- The master bedroom is set well away from the living areas, generous walk in robe and ensuite bathroom
- Main bathroom with floor to ceiling tiles, heated towel rails