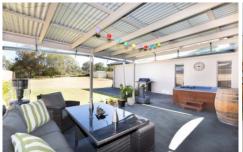

- The open plan living space has a designated lounge and dining areas
- A third living zone provides additional room with sliding doors opening to a private court yard
- Kitchen with Caesar stone bench tops, stainless appliances and huge walk in pantry
- Ducted reverse cycle air conditioning makes this a comfortable home right the year round
- High ceilings and a northerly aspect meaning good natural light
- Four large double bedrooms, three have built in robes and will easily accommodate queen size beds
- The master bedroom is set well away from the living areas, generous walk in robe and ensuite bathroom
- Main bathroom with floor to ceiling tiles, heated towel rails