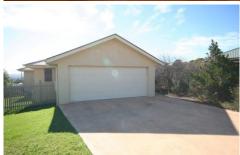

The double garage has additional storage, a remote lifter door & internal access.

Outside there is an elevated timber deck, a separate BBQ area and an additional garage with rear yard access. The gardens have a watering system & the lawns have pop up