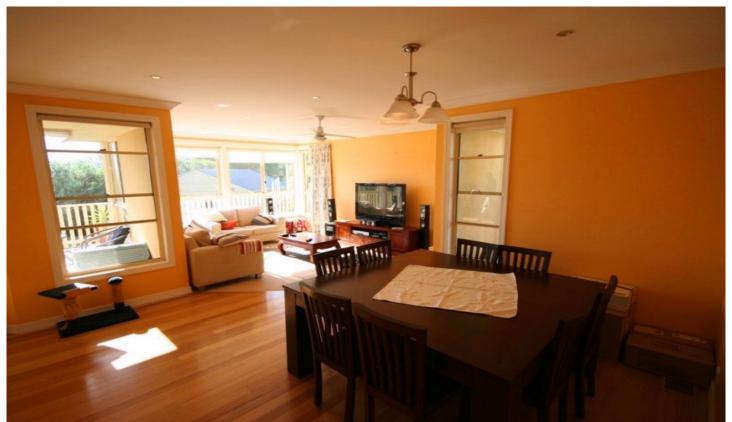

## Mudgee

This craftsman built residence is light, bright & airy throughout. There are 4 spacious bedrooms each with built in wardrobes. The main has a walk through wardrobe and an ensuite. The main bathroom has a spa bath, double vanity & separate shower. This home has been architect designed taking advantage of the elevated north easterly aspect. An open plan layout with several roomy living areas, each with picture windows to capture the view.

The floors are Tasmanian Oak timber throughout the living areas and carpet in the bedrooms. There is a gourmet kitchen with a freestanding double ILVE oven, loads of cupboards including a generous pantry and a MIELE dishwasher. The home is fully insulated and has ducted reverse cycle air- conditioning, so the home will be comfortable all year long.