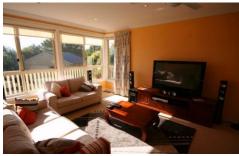

## Mudgee

This craftsman built residence is light, bright & airy throughout. There are 4 spacious bedrooms each with built in wardrobes. The main has a walk through wardrobe and an ensuite. The main bathroom has a spa bath, double vanity & separate shower. This home has been architect designed taking advantage of the elevated north easterly aspect. An open plan layout with several roomy living areas, each with picture windows to capture the view.