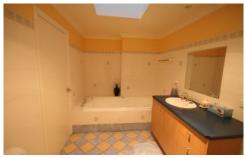

## Mudgee

This craftsman built residence is light, bright & airy throughout. There are 4 spacious bedrooms each with built in wardrobes. The main has a walk through wardrobe and an ensuite. The main bathroom has a spa bath, double vanity & separate shower. This home has been architect designed taking advantage of the elevated north easterly aspect. An open plan layout with several roomy living areas, each with picture windows to capture the view.