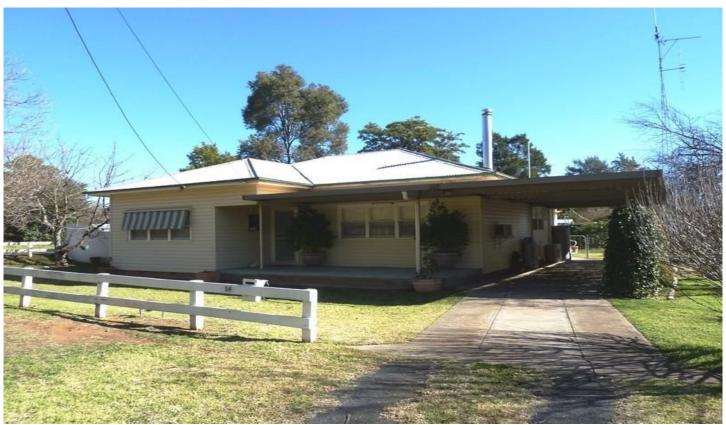

## **GULGONG**

This home is set on a huge 1239sqm allotment in a quiet position yet is close to the CBD, schools, the town pool and a sports ground.

The moment you set foot in the home you will want to call it your own. There are large rooms, high ceilings, lighted filled areas and plenty of heating and cooling.

An outdoor Spanline area ensures outdoor living all year round and overlooks the huge rear yard.

With two street accesses, a shed with power, various other sheds and a double carport the property is very practical.