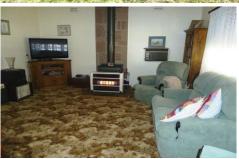

Accommodation includes two large bedrooms and is served by a very neat kitchen and bathroom.

There is a large living area comforted by a wood heater along with gas, cooler, ceilings fans and reverse cycle air conditioning.