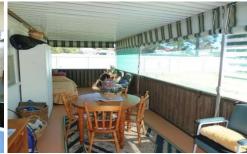

An outdoor Spanline area ensures outdoor living all year round and overlooks the huge rear yard.

With two street accesses, a shed with power, various other sheds and a double carport the property is very practical.