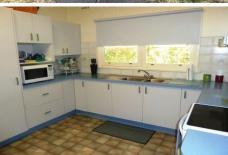

Accommodation includes two large bedrooms and is served by a very neat kitchen and bathroom.

There is a large living area comforted by a wood heater along with gas, cooler, ceilings fans and reverse cycle air conditioning.