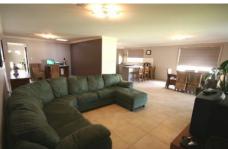

Living space comprises a spacious north facing formal lounge/home theatre room, a separate meals area and open plan family room with access to the alfresco dining area.

The well appointed kitchen boasts stainless steel appliances, gas cook top and large pantry.