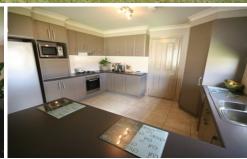

Living space comprises a spacious north facing formal lounge/home theatre room, a separate meals area and open plan family room with access to the alfresco dining area.

The well appointed kitchen boasts stainless steel appliances, gas cook top and large pantry.