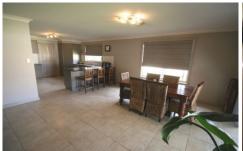

Living space comprises a spacious north facing formal lounge/home theatre room, a separate meals area and open plan family room with access to the alfresco dining area.

The well appointed kitchen boasts stainless steel appliances, gas cook top and large pantry.