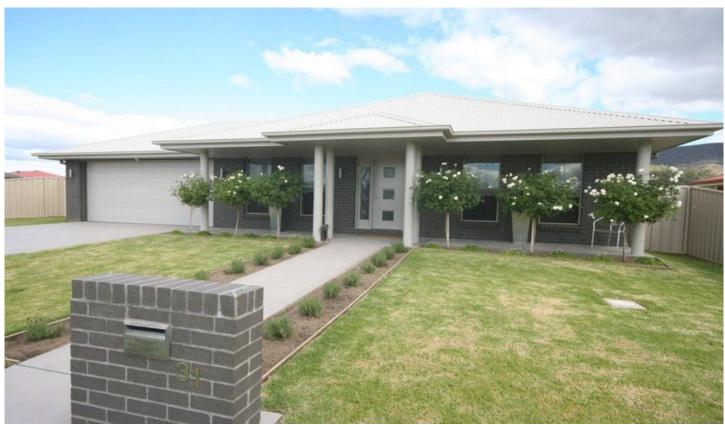

## **MUDGEE**

Why go through the process of building when you can step into this stunning near new family home today.

Exuding style and class, this immaculate four bedroom residence is impressive from top to toe.

The contemporary design offers formal and casual living, clean lines and attractive colour schemes combined with the best of modern conveniences.

Each of the bedrooms are generous in size with ensuite bathroom and walk in robe to the master suite and built in robes in all other bedrooms.

Living space comprises a spacious north facing formal lounge/home theatre room, a separate meals area and open plan family room with access to the alfresco dining area.

The well appointed kitchen boasts stainless steel appliances, gas cook top and large pantry.

The home is comfortable year round with insulation in the

4 📭 2 🔓 2 🗬

Land Size: 817 sqm

**View**: https://www.thepropertyshop.com.au/sale/n

sw/dubbo-orana/mudgee/residential/house/

5657572