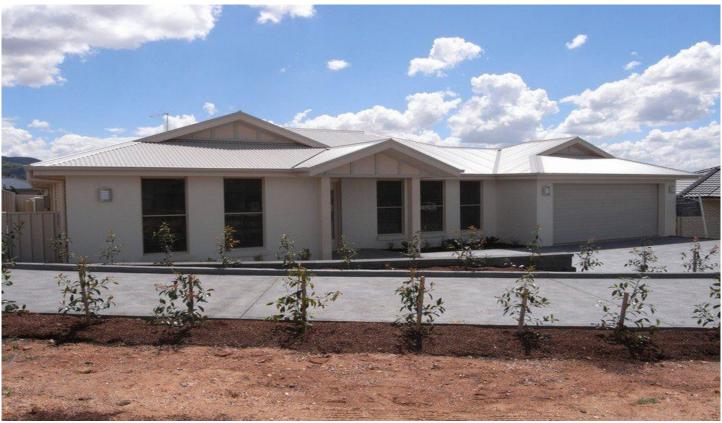

## **MUDGEE**

This stylish, brand new residence has been built to the highest standards and offers the benefits of a large family home, combined with the convenience of low maintenance living.

The size of both the living areas and bedrooms are very impressive and are a welcome change to the smaller bedrooms and tight living space offered in many new homes.

A spacious formal lounge and an additional open plan family room and meals area provide ample living space.

Accommodation comprises four enormous bedrooms with built in robes in three and a walk in robe and ensuite bathroom in the main.

Other excellent features include an attractive main bathroom, good size laundry with built in cupboards, plentiful storage space, fully ducted reverse cycle air conditioning and an oversized double lock up garage with automatic door.

4 🛌 2 🔓 2 🗬

Land Size: 700 sqm

**View**: https://www.thepropertyshop.com.au/sale/n

sw/dubbo-orana/mudgee/residential/house/

5657566