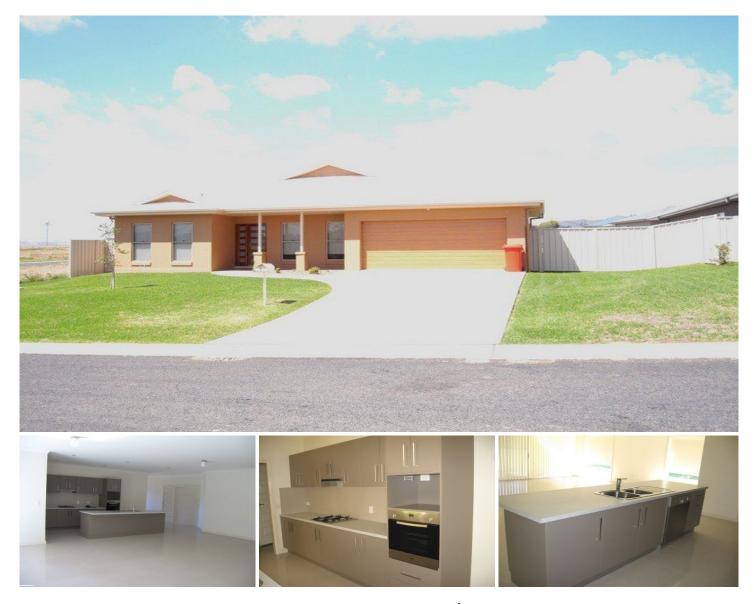

## MUDGEE

This beautifully presented home in the prestigious Yallambee Estate in south Mudgee is situated on a sunny northerly aspect 924m2 (approx.) block.

With beautifully presented internal fittings, this home has four bedrooms, the main with ensuite, perfectly designed kitchen with adjoining meals area, lounge and large controller door garage.

Loaded with appeal this is a fashionable address.

Surround yourself in style; come and inspect, you'll love what you see!