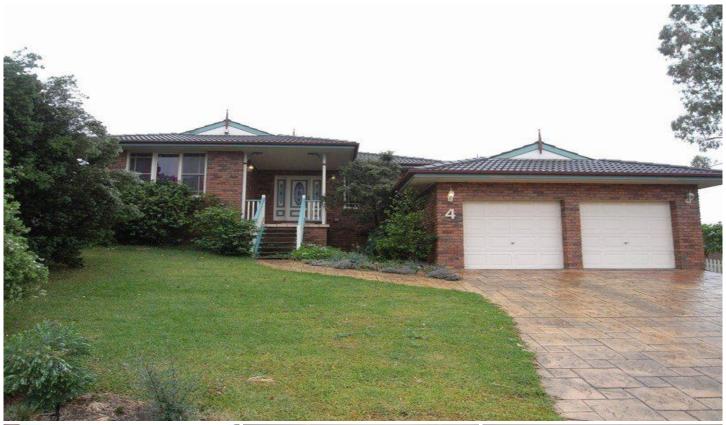

## **MUDGEE**

This enormous residence offers an abundance of space and would suit any growing or extended family with four good sized bedrooms and an office or possible fifth bedroom.

Living space is ample with a large formal lounge and a huge open plan family and dining room. Ducted reverse cycle air conditioning features throughout.

## 45 📭 2 🖺 2 🗬

Land Size: 1235 sqm

View: https://www.thepropertyshop.com.au/sale/n

sw/dubbo-orana/mudgee/residential/house/

5657546