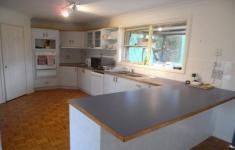

The kitchen offers loads of cupboard and bench space, a dishwasher and electric cooking.

All bedrooms have built-in robes and the master bedroom has a walk-in robe and large ensuite bathroom.

Set in an elevated position on a 1235m2 (approx.) allotment the home commands superior views over the town and a large deck has been constructed to enjoy the outlook.