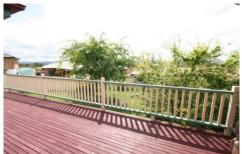

The kitchen offers loads of cupboard and bench space, a dishwasher and electric cooking.

All bedrooms have built-in robes and the master bedroom has a walk-in robe and large ensuite bathroom.

Set in an elevated position on a 1235m2 (approx.) allotment the home commands superior views over the town and a large deck has been constructed to enjoy the outlook.