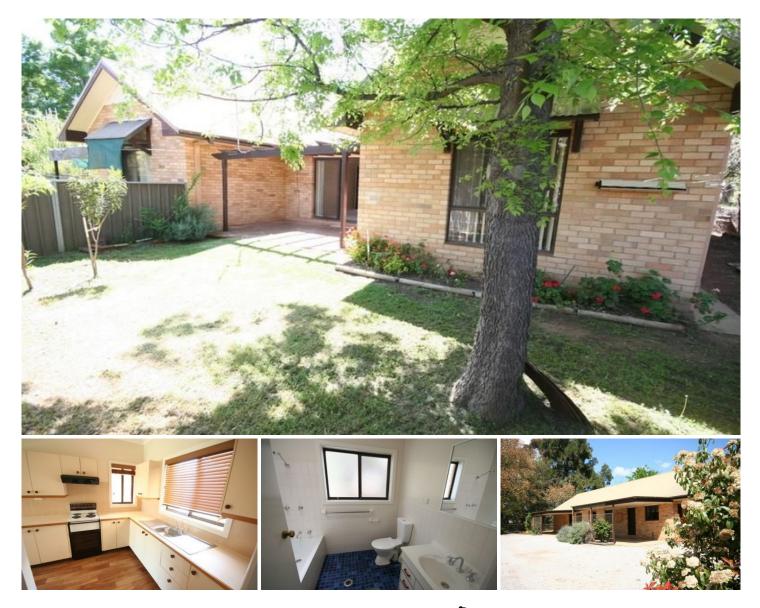

## MUDGEE

Set in a quiet cul-de-sac position on the sought after eastern side of the Mudgee CBD is this delightful garden unit.

There are two good sized bedrooms, both with built-in wardrobes, and the main with sliding door opening to the rear yard.

A tidy kitchen and bathroom, new carpet, fresh paint and new window furnishings make this an attractive property option.

Gardens are easy care and there is covered parking.

With only four units in the complex this property would be ideal for those wanting low maintenance living or investors alike.