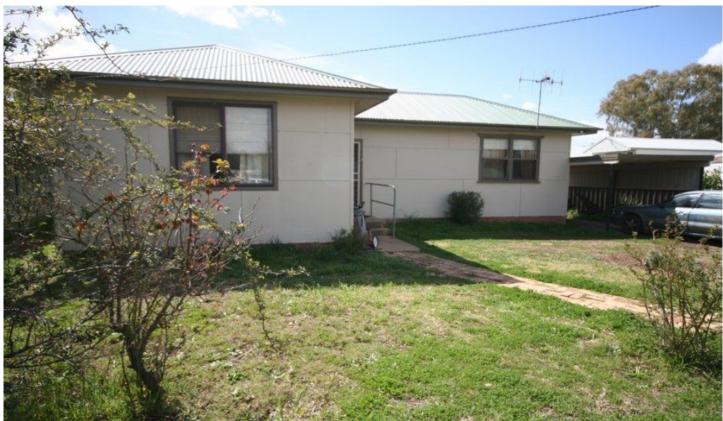

## **MUDGEE**

- \* Established, prime east Mudgee location
- \* Spacious lounge room with reverse cycle air conditioner
- \* Well appointed, modern kitchen
- \* Three good sized bedrooms
- \* Fully fenced level block, garden shed
- \* An easy stroll to the CBD

3 📭 1 🚍 1 🚘

Land Size: 632 sqm

View: https://www.thepropertyshop.com.au/sale/n

sw/dubbo-orana/mudgee/residential/house/

5657538