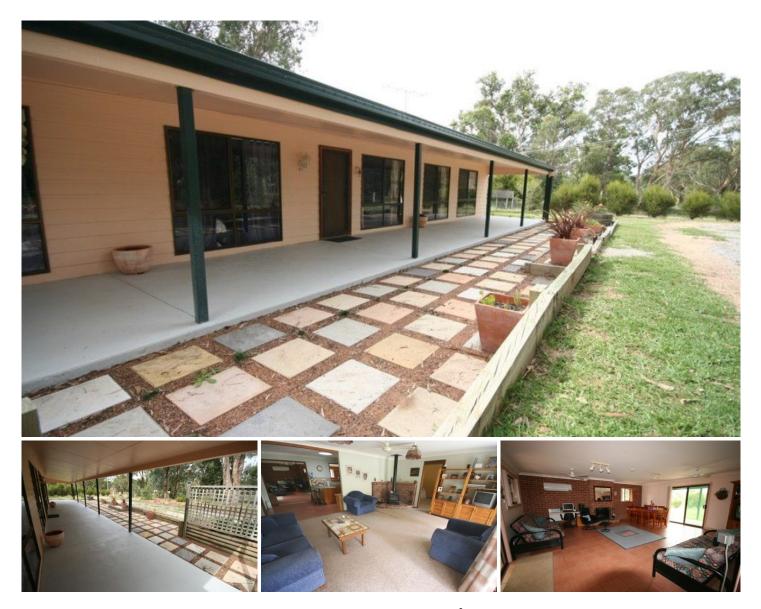

## LUE

Set amongst the gum trees on a quiet lane in the village of Lue is this delightful country home.

There is room for the whole family with four bedrooms, three having built-in robes, and the main with walk-in robe and ensuite bathroom.

Living space is generous with a formal living room that offers views through the village and a spacious tiled family room and meals area with open fireplace and reverse cycle air conditioner. There are ceiling fans throughout and the home is insulated.

The kitchen is in good order and boasts a dishwasher and a massive walk-in pantry.

There is plenty of shedding with a lock-up garage + workshop, a storage shed and two garden sheds. Water is supplied by 20,000 gallons of rainwater storage and an equipped bore with a good output.

Surrounded by established gardens and trees an d set on 2023m2 this property is well worth an inspection if the quiet