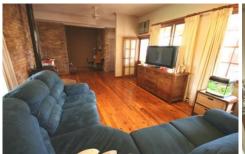

The federation style residence has had tasteful renovations carried out and has many period features throughout.

Living areas are generous with a large lounge room with polished timber flooring, wood heater and reverse cycle air conditioning and a separate formal dining room.