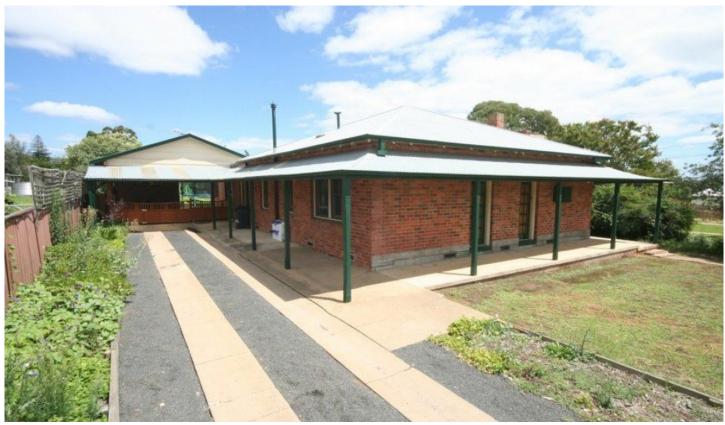

## **MUDGEE**

Centrally located in a prominent position in Mudgee is this attractive family home with an endless list of features.

The home comprises four generous bedrooms with built in wardrobes, a study and two lovely bathrooms.

The federation style residence has had tasteful renovations carried out and has many period features throughout.

Living areas are generous with a large lounge room with polished timber flooring, wood heater and reverse cycle air conditioning and a separate formal dining room.

Outside is a covered entertaining area, above ground swimming pool, garden shed, large lock up garage and plenty of undercover parking. The land size is approximately 1,330m2.

An added bonus is a small granny flat with bathroom facilities separate from the house.

A VERY SPACIOUS HOME WITH QUALITY FIXTURES AND FITTINGS THROUGHOUT

4 🚐 2 🚍 2 🚍

Land Size: 1330 sqm

View: https://www.thepropertyshop.com.au/sale/n

sw/dubbo-orana/mudgee/residential/house/

5657508