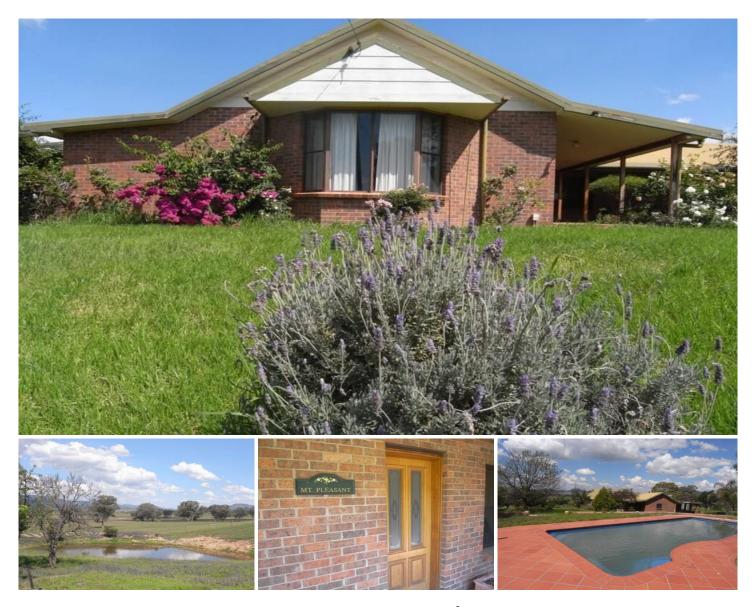

## **SPRING FLAT**

Located approximately 8km from Mudgee this 12.44 hectare property overlooks the Mudgee Valley.

The home comprises 3 bedrooms plus an office. The main bedroom has an ensuite and walk-in-robe. There are several spacious living rooms including a lounge room, sitting room and a dining/sunroom.

The home is surrounded by well established gardens. There is a double carport, in-ground pool with a BBQ area and a large machinery shed with additional workshop area.

There are several rainwater tanks, an equipped bore, dam and a seasonal creek running through the block.