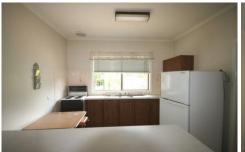

## **MUDGEE**

Overlooking Victoria Park in central Mudgee, this unit is so close to the CBD.

A maintenance free brick unit (one of only two in the complex) with large rooms.

There are two bedrooms, spacious lounge / dining room with wood heater and reverse cycle air conditioner, and sunny north facing kitchen. There is also an under cover carport. At the rear is room for children to play and space for a vegetable garden. There is also a large garden shed.