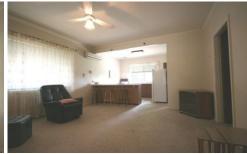

## **MUDGEE**

Overlooking Victoria Park in central Mudgee, this unit is so close to the CBD.

A maintenance free brick unit (one of only two in the complex) with large rooms.

There are two bedrooms, spacious lounge / dining room with wood heater and reverse cycle air conditioner, and sunny north facing kitchen. There is also an under cover carport. At the rear is room for children to play and space for a vegetable garden. There is also a large garden shed.