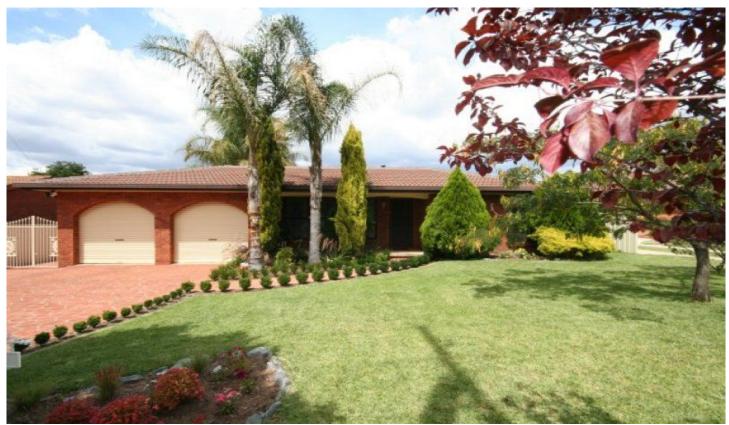

## **MUDGEE**

This family friendly residence boasting well proportioned rooms, is in a comfortable order throughout.

Comprising 4 large bedrooms, each with built-in wardrobes, the main bedroom has an ensuite.

There's a formal lounge / dining room with slow combustion wood heater, open plan dining and lounge room and a massive north facing sunroom. Ducted evaporative cooling is throughout.

The home has a double garage plus side access to an additional double garage and an attached sleepout with bathroom facilities.

Positioned on a 907m2 block, with manicured lawns and meticulous gardens, this one will be hard to fault.

A much loved home presented in immaculate condition.

4 🛌 2 🖺 2 🗬

Land Size: 907 sqm

**View**: https://www.thepropertyshop.com.au/sale/n