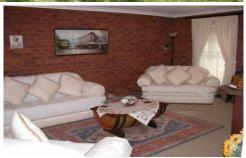

There's a formal lounge / dining room with slow combustion wood heater, open plan dining and lounge room and a massive north facing sunroom. Ducted evaporative cooling is throughout.

The home has a double garage plus side access to an additional double garage and an attached sleepout with bathroom facilities.