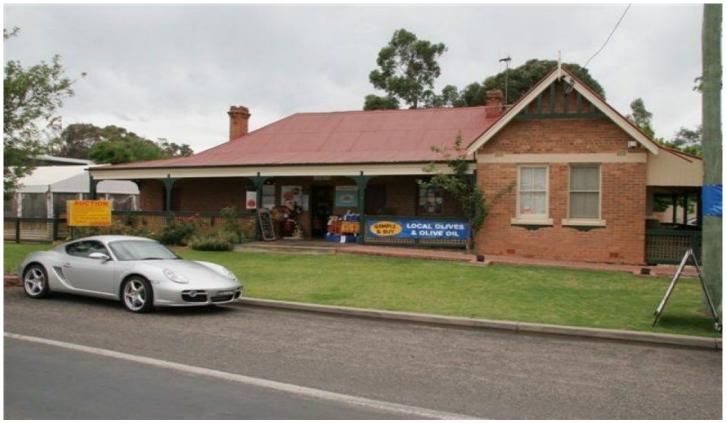

## 18 SYDNEY Road MUDGEE NSW

MAKE YOUR MARK HERE "INVERNESS" is an historic building.

Sydney Road is a virtual funnel to this property located at the mouth of Mudgee. Literally every tourist entering Mudgee from Sydney has to drive past this property.

The building is in excellent condition and has been previously renovated, with an expansive 12m x 12m double door garage/storage unit at the rear, and configured to serve the many passing tourists.

The is a genuine opportunity for the right group to establish something special in this property.