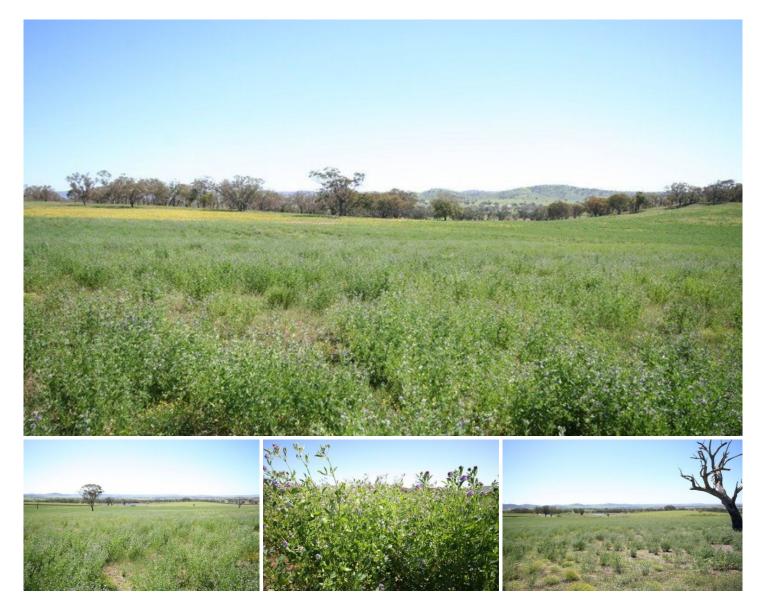

## Gulgong

Affording magnificent district views and boasting excellent water infrastructure, this vacant 20.31 hectare property is indeed a rare offering.

Situated between Mudgee and Gulgong this fertile allotment is fully fenced and has building entitlement with beautiful home sites to choose from. Power and phone are available nearby but not yet connected.

Water is supplied by a 60 megalitre Water Access Licence with mains connected to the block. There is also a dam.

The property would suit an array of horticultural pursuits with grapes, olives, cherries and lucerne grown in the surrounding area.

Whether looking for a delightful location to build your country getaway or for a productive small holding, you will be taken with the superb attributes of this property.

| Price | : \$ 382,500 |
|-------|--------------|
|-------|--------------|