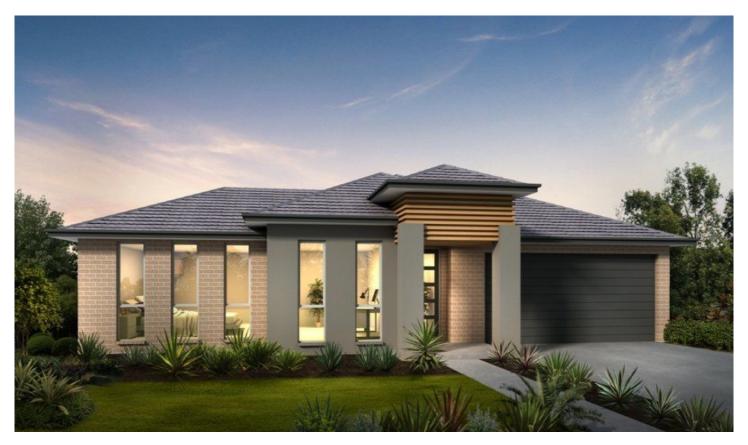

## Mudgee

- . Alfresco entertaining area under main roof
- . Daikin air conditioning
- . Double garage with remote control
- . Quality ceramic tiling to wet areas, entry, kitchen and hallway
- . Stone bench top to kitchen
- . Carpet to remaining rooms
- . Down lights to living areas
- . Coloured concrete driveway
- . Monier concrete roof tiles
- . Basix- including wall & ceiling insulation, gas hot water system, sarking & 3A rated tap ware and toilets
- . Fencing to boundaries
- . Turf
- . 4 generous bedrooms all with built in wardrobes
- . Modern kitchen with island bench
- . European stainless steel appliances
- . Provision for dishwasher and microwave
- . Rainwater tank

## LOT 270 BANJO PATTERSON AVENUE, MUDGEE

Living area = 190.17m²
Garage = 39.68m²
Porch = 5.66m²
Alfresco = 17.55m²

Total = 253.07m<sup>2</sup> 27.2 Squares

4BED 2 CARS 2 BATHS