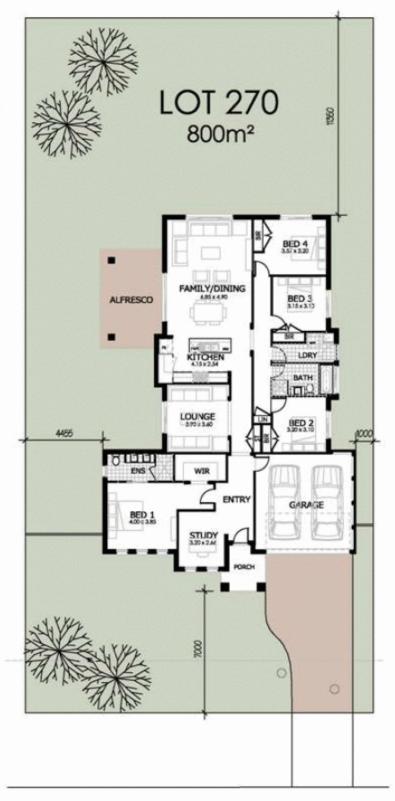

## LOT 270 BANJO PATTERSON AVENUE, MUDGEE

Living area = 190.17m²
Garage = 39.68m²
Porch = 5.66m²
Alfresco = 17.55m²

Total = 253.07m<sup>2</sup> 27.2 Squares

4BED 2 CARS 2 BATHS