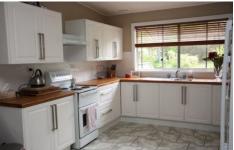

## Rylstone

- . Situated on the edge of Rylstone near golf course
- . Two acres approx with subdivision potential subject to council approval
- . Adjacent to vacant land on both sides, loads of space.
- . All town amenities
- . Various sheds plus triple lock up garage with power and double carport
- . Characteristic , bungalow styled house
- . Three large bedrooms, master with built in wardrobe
- . Refurbished bathroom with separate toilet
- . Customed kitchen with adjacent meals area
- . Several wood heaters and ceiling fans
- . Polished timber floors, pressed metal and high ceilings
- . Formal lounge room, front verandah and outdoor deck.
- . Established trees, lawns and gardens
- . Loads of character and ticks all the boxes