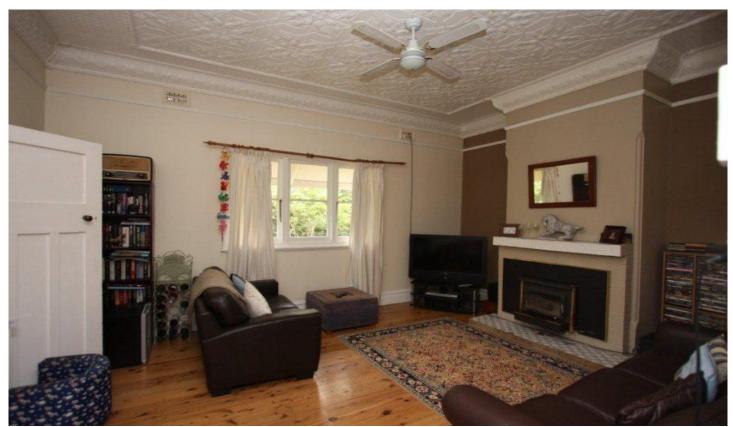

## Rylstone

- . Situated on the edge of Rylstone near golf course
- . Two acres approx with subdivision potential subject to council approval
- . Adjacent to vacant land on both sides, loads of space.
- . All town amenities
- . Various sheds plus triple lock up garage with power and double carport
- . Characteristic , bungalow styled house
- . Three large bedrooms, master with built in wardrobe
- . Refurbished bathroom with separate toilet
- . Customed kitchen with adjacent meals area
- . Several wood heaters and ceiling fans
- . Polished timber floors, pressed metal and high ceilings
- . Formal lounge room, front verandah and outdoor deck.
- . Established trees, lawns and gardens
- . Loads of character and ticks all the boxes