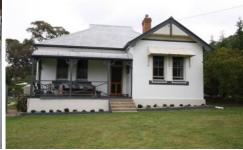

## Rylstone

- . Situated on the edge of Rylstone near golf course
- . Two acres approx with subdivision potential subject to council approval
- . Adjacent to vacant land on both sides, loads of space.
- . All town amenities
- . Various sheds plus triple lock up garage with power and double carport
- . Characteristic , bungalow styled house
- . Three large bedrooms, master with built in wardrobe
- . Refurbished bathroom with separate toilet
- . Customed kitchen with adjacent meals area
- . Several wood heaters and ceiling fans
- . Polished timber floors, pressed metal and high ceilings
- . Formal lounge room, front verandah and outdoor deck.
- . Established trees, lawns and gardens
- . Loads of character and ticks all the boxes