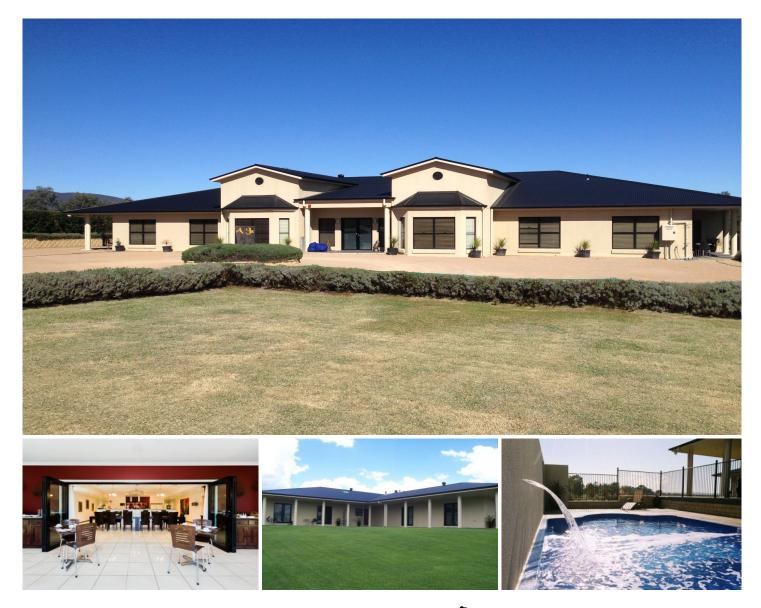

## 51 Henry Lawson Drive Mudgee NSW

Set on the northern edge of Mudgee in an idyllic location admired as the premium residential area in the region this delightful property is only a few minutes from the centre of town.

This superb property has seven inviting bedrooms each with ensuite bathroom and boasts high quality fittings and inclusions throughout.

At the centre of the residence is a stunning kitchen with high grade appliances and granite benches adjacent to the dining area where large groups of friends can be entertained at memorable dinner parties.

In addition to this is a generous light filled living space which enjoys a pleasant view over the in-ground pool and gardens. Further living space is provided with a spacious formal lounge area.

Excellent storage space, a walk in store room and an extra bathroom are also located centrally within the home.